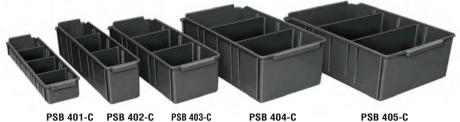

# PANDA SHELF BINS - CONDUCTIVE WINGS

PSB 401-C PSB 402-C PSB 403-C

- MADE FROM CONDUCTIVE POLYPROPYLENE
- Designed to fit roll post shelving systems.
- Five standard bin sizes to suit 400mm deep shelving.
- Resistant to most industrial solvents.
- Integral back stop for clear viewing of PANDA BIN contents.
- Partitions are notched to ensure positive location within the bins.
- PANDA BINS feature a small handle to allow maximum area of the front face for sticking identification labels.

**BIN DIMENSIONS** 

| ART NO    | Outer Dimensions |       |        | Inner Dimensions |       |        | No Of Partitions | Effective            | Std. |
|-----------|------------------|-------|--------|------------------|-------|--------|------------------|----------------------|------|
| ANTINU    | Length           | Width | Height | Length           | Width | Height | with each bin    | with each bin Height | Pack |
| PSB 401-C | 415              | 100   | 60     | 393              | 86    | 55     | 3                | 55                   | 24   |
| PSB 402-C | 415              | 100   | 110    | 393              | 86    | 105    | 2                | 105                  | 24   |
| PSB 403-C | 415              | 150   | 110    | 393              | 136   | 105    | 2                | 105                  | 12   |
| PSB 404-C | 415              | 220   | 135    | 393              | 210   | 130    | 2                | 130                  | 12   |
| PSB 405-C | 415              | 300   | 135    | 393              | 282   | 130    | 2                | 130                  | 6    |