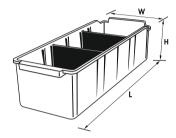

**BIN DIMENSIONS** 

| ART NO    | Outer Dimensions |       |        | Inner Dimensions |       |        | No Of Partitions | Effective            | Std. |
|-----------|------------------|-------|--------|------------------|-------|--------|------------------|----------------------|------|
| ANTINU    | Length           | Width | Height | Length           | Width | Height | with each bin    | with each bin Height | Pack |
| PSB 401-C | 415              | 100   | 60     | 393              | 86    | 55     | 3                | 55                   | 24   |
| PSB 402-C | 415              | 100   | 110    | 393              | 86    | 105    | 2                | 105                  | 24   |
| PSB 403-C | 415              | 150   | 110    | 393              | 136   | 105    | 2                | 105                  | 12   |
| PSB 404-C | 415              | 220   | 135    | 393              | 210   | 130    | 2                | 130                  | 12   |
| PSB 405-C | 415              | 300   | 135    | 393              | 282   | 130    | 2                | 130                  | 6    |

| PSB 401-C BIN SIZE |                    |        |  |  |
|--------------------|--------------------|--------|--|--|
| Length             | Width              | Height |  |  |
| 415mm              | 100mm              | 60mm   |  |  |
| PSB 4              | 02-C BIN           | I SIZE |  |  |
| Length             | Width              | Height |  |  |
| 415mm              | 100mm              | 110mm  |  |  |
| PSB 4              | PSB 403-C BIN SIZE |        |  |  |
| Length             | Width              | Height |  |  |
| 415mm              | 150mm              | 110mm  |  |  |
| PSB 404-C BIN SIZE |                    |        |  |  |
| Length             | Width              | Height |  |  |
| 415mm              | 220mm              | 135mm  |  |  |
| PSB 4              | 105-C BIN          | I SIZE |  |  |
| Length             | Width              | Height |  |  |
| 415mm              | 300mm              | 135mm  |  |  |