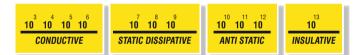

Static charges of upto 30000 volts are not uncommon and can be generated by the simple act of walking across a floor, yet a discharge of only 10 volts can destroy a class 1 ESD sensitive device.

A material that inhibits the generation of tribo electric generation is classified as anti-static. An anti-static material can be conductive (10<sup>3</sup>-10<sup>6</sup> ohms/sq),

static dissipative ( $10^7 - 10^9$  ohms/sq), anti-static ( $10^{10} - 10^{12}$  ohms/sq) or even insulative (greater than  $10^{12}$  ohms/sq)

Only conductive or static dissipative anti static material should be used in ESD protected areas .