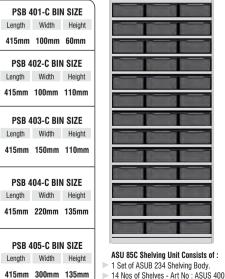

| PSB 401-C BIN SIZE |                    |        |  |  |
|--------------------|--------------------|--------|--|--|
| Length             | Width              | Height |  |  |
| 415mm              | 100mm              | 60mm   |  |  |
| PSB 4              | 02-C BIN           | I SIZE |  |  |
| Length             | Width              | Height |  |  |
| 415mm              | 100mm              | 110mm  |  |  |
| PSB 4              | PSB 403-C BIN SIZE |        |  |  |
| Length             | Width              | Height |  |  |
| 415mm              | 150mm              | 110mm  |  |  |
| PSB 404-C BIN SIZE |                    |        |  |  |
| Length             | Width              | Height |  |  |
| 415mm              | 220mm              | 135mm  |  |  |
| PSB 4              | 105-C BIN          | I SIZE |  |  |
| Length             | Width              | Height |  |  |
| 415mm              | 300mm              | 135mm  |  |  |

#### ASU 6C Shelving Unit Consists of :

- ▶ 1 Set of ASUB 124 Shelving Body.
- 13 Nos of Shelves Art No : ASUS 400
- 1 No of Kick Plate Art No : ASUKP
- 9 Nos of PSB 401-C Bins on each shelf.
- Total 108 Nos of PSB 401-C Bins.